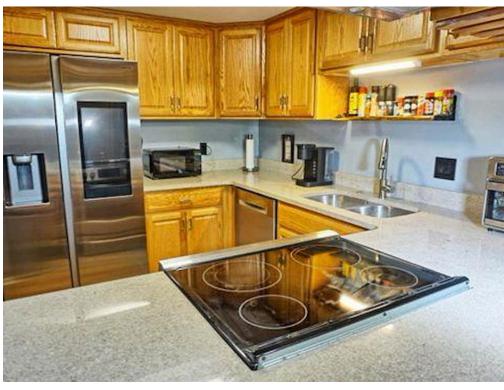

## **Description**

Upscale contemporary condo located in Paradise Lakes. Kitchen features granite counters, soft close raised panel wood cabinets, smooth-top range & hood, countertop microwave, stainless steel dishwasher, disposal, new stainless steel smart refrigerator, and breakfast bar. Living room has vaulted ceiling, new reclining sofa, New 75" Samsung flat screen TV, convertible table, and decorative electric fireplace. Full bath has walk-in tile-surround shower with custom floor and seat, raised height extended vanity with solid surface top, and medicine cabinet. Spacious bedroom with vaulted ceiling, wall-to-wall closet, flat screen TV, blackout window blind, and sliding barn door. Freshly painted interior with neutral flooring throughout. Stack washer/dryer, central A/C, and ceiling fans.