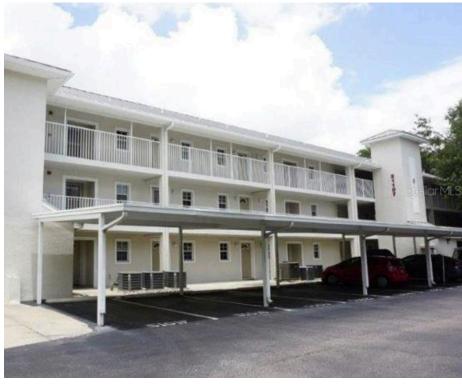

## **Description**

Ground level 2-Bed/2-Bath condo in The Fountains/Paradise Lakes. Kitchen features breakfast bar, pantry, refrigerator, smooth-top range, built-in microwave, dishwasher, stack-stone backsplash/ accent walls, and bay window with water and conservation view. Spacious living room with entertainment center, 2-seat couch, massage chair, and flat screen TV. Primary bedroom suite offers dual-sink vanity, walk-in closet, tile-surround shower with glass block accents, and extended patio with water views. Indoor laundry room has full-size washer/dryer and storage closet. Floorplan features a studio lock-out with private entrance, full bath, and kitchenette. Enjoy outdoor living from the extended screened/covered walk-out patio. Two assigned covered parking spaces convey with the unit.