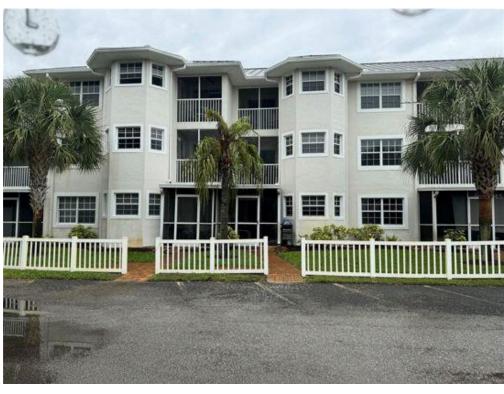

ACTIVE: Offered at \$269,000

2077 Wetland Pt, Unit 1202, Lutz, FL 33558

## **Description**

Furnished 2-Bed/2-Bath Condo in The Fountains at Paradise Lakes. Single level floorplan features studio lockout with private entrance, screened balcony, full bath, and kitchenette. Main side has en-suite primary bedroom with private balcony, dual sink vanity, and walk-in shower. Kitchen has range, refrigerator, built-in microwave, dishwasher, disposal, pantry cabinet, breakfast bar and plenty of storage. Light and bright living/dining area with space to relax. Inside laundry room with full size washer/dryer and storage closet. AC is dated 2018. Contemporary furnishings and neutral ceramic tile throughout including balconies. Furnishings, appliances, decor, electronics, kitchenware, and linens included. One assigned covered parking place conveys with the unit.