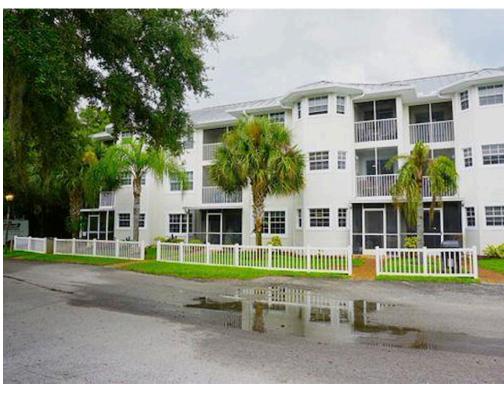

## **Description**

Furnished updated ground level condo in The Fountains/Paradise Lakes with an open floorplan and tile/wood laminate flooring. Kitchen features pantry, refrigerator (2018), built-in microwave (2023), 4-burner range (2023), dishwasher (2022), disposal (2022), and breakfast bar. Living room has sleeper sofa for guests, 55" Smart TV, and textured wall. The floorplan includes a dining space with view of the common area and pickleball courts. Primary bedroom has king bed, walk-in closet, textured wall, 55" Smart TV, and sliding doors to the tiled walk-out patio. Bath has a dual-sink raised vanity and tile-surround walk-in shower with glass block accent. Indoor laundry room with full-size washer (2024), dryer (2021) and lockable storage closet. AC is dated 2022. Water heater replaced in 2020.