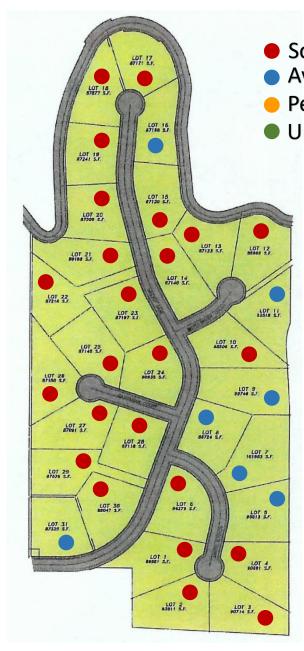

SoldAvailablePendingUnder Construction

- Gorgeous panoramic mountain views
- Spacious 2-acre lots available
- Open Country Living
- Pick your floor plan and choose your lot
- Choose from customizable floor plans
- Thirty-one lot subdivision
- Conveniently located 3 miles from Madras
- Only 14 miles from Cove Palisades State Park