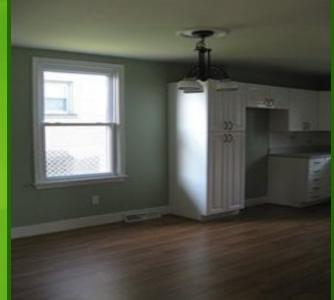

# BEFORE REPAIRS

Rehab SHOULD OF cost \$30,000 ... the IN-House Contractor did it for \$15,500 total!

#### REPAIRS NEEDED

Extensive Flooring Repair New Furnace Interior Paint Exterior Paint Extensive Wall Repair New Plumbing Need Updating. Updated Kitchen