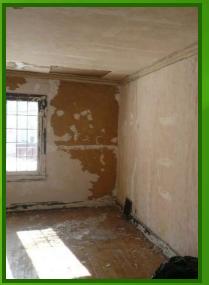

## BEFORE REPAIRS

#### Repairs Needed

Garage Door

KITCHEN NEEDED UPDATING

New Flooring

Paint

UPDATE ELECTRICAL

New Water Heater

UPDATE FLOORING

New Carpet

Update plumbing

STRUCTURALLY REPAIR GARAGE

EXTERIOR PAINT

Interior Paint

FURNACE NEEDED REPLACING

REPAIR INTERIOR HOLES IN WALLS AND OTHER DAMAGED STRUCTURES INSIDE HOME.