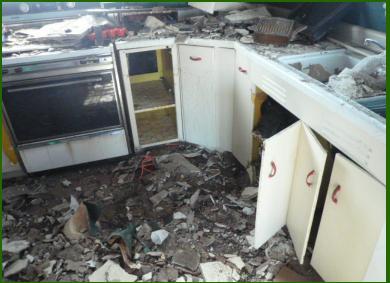

## BEFORE REPAIRS

#### Repairs Needed

Garage Door

KITCHEN NEEDED UPDATING

New Flooring

Paint

UPDATE ELECTRICAL

New Water Heater

UPDATE FLOORING

New Carpet

Update plumbing

STRUCTURALLY REPAIR GARAGE

EXTERIOR PAINT

Interior Paint

FURNACE NEEDED REPLACING

REPAIR INTERIOR HOLES IN WALLS AND OTHER DAMAGED STRUCTURES INSIDE HOME.