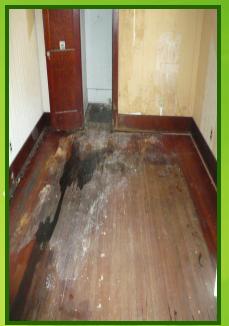

# BEFORE REPAIRS

House was destroyed by water damage thousands and thousands of gallons went through this house but Contractors stepped up huge on this one It should have cost **\$35,000-40,000**!!! Only **Cost \$19,500!** 

#### Repairs Needed

HEAVY MOLD REMEDIATION
INTERIOR PAINT
EXTERIOR PAINT
NEW FLOORING
THROUGHOUT HOME
INSTALL ENTIRELY NEW
KITCHEN
UPDATE BATHROOMS
ROOF REPAIR (LARGE
SECTION)