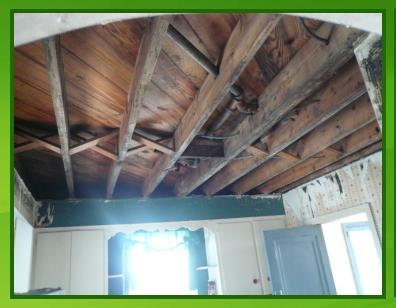

# BEFORE REPAIRS

House was destroyed by water damage thousands and thousands of gallons went through this house but Contractors stepped up huge on this one It should have cost **\$35,000-40,000**!!! Only **Cost \$19,500!** 

#### Repairs Needed

HEAVY MOLD REMEDIATION
INTERIOR PAINT
EXTERIOR PAINT
NEW FLOORING
THROUGHOUT HOME
INSTALL ENTIRELY NEW
KITCHEN
UPDATE BATHROOMS
ROOF REPAIR (LARGE
SECTION)