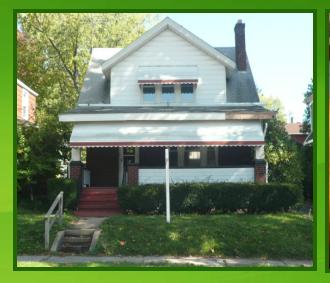

## BEFORE REPAIRS

# BEFORE REPAIRS

House was destroyed by water damage thousands and thousands of gallons went through this house but Contractors stepped up huge on this one It should have cost **\$35,000-40,000**!!! Only **Cost \$19,500!** 

# BEFORE REPAIRS

Rehab SHOULD OF cost \$30,000 ... the IN-House Contractor did it for \$15,500 total!