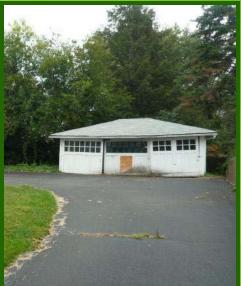

## BEFORE REPAIRS

#### Repairs Needed

Garage Door

KITCHEN NEEDED UPDATING

New Flooring

Paint

UPDATE ELECTRICAL

New Water Heater

UPDATE FLOORING

New Carpet

Update plumbing

STRUCTURALLY REPAIR GARAGE

EXTERIOR PAINT

Interior Paint

FURNACE NEEDED REPLACING

REPAIR INTERIOR HOLES IN WALLS AND OTHER DAMAGED STRUCTURES INSIDE HOME.