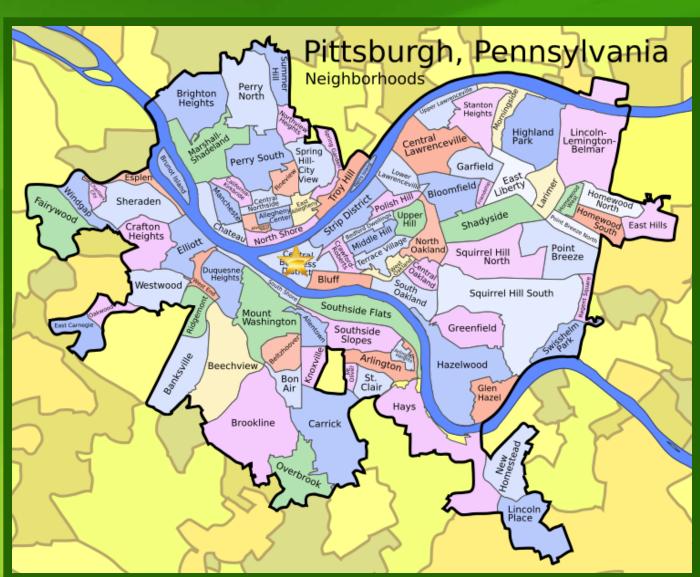

# The Pittsburgh Market Neighborhoods

# Down Town Pittsburgh

Drive from Downtown to most of the Neighborhoods = 5-20 Minutes

#### **Areas We Get Property**

**Brighton Heights** 

Perry North

Perry South

Butler

**Grove City** 

Sheraden (+ Surrounding Areas)

Lawrencevill

North Shore

Sauirrell Hil

**New Castle** 

Various other Neighborhoods