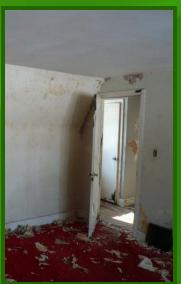

## BEFORE REPAIRS

#### Repairs Needed

Garage Door

KITCHEN NEEDED UPDATING

New Flooring

Paint

UPDATE ELECTRICAL

New Water Heater

UPDATE FLOORING

New Carpet

Update plumbing

STRUCTURALLY REPAIR GARAGE

EXTERIOR PAINT

Interior Paint

FURNACE NEEDED REPLACING

REPAIR INTERIOR HOLES IN WALLS AND OTHER DAMAGED STRUCTURES INSIDE HOME.