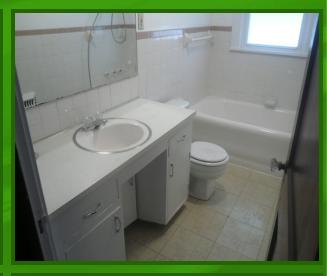

## BEFORE REPAIRS

#### Repairs Needed

Garage Door

KITCHEN NEEDED UPDATING

New Flooring

Paint

UPDATE ELECTRICAL

New Water Heater

UPDATE FLOORING

New Carpet

Update plumbing

STRUCTURALLY REPAIR GARAGE

EXTERIOR PAINT

Interior Paint

FURNACE NEEDED REPLACING

REPAIR INTERIOR HOLES IN WALLS AND OTHER DAMAGED STRUCTURES INSIDE HOME.