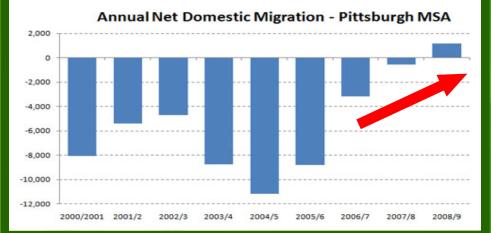

Source: The Economist

Increasing Population
Nicely Rated Livability
Cheap Housing
Accessibility to Investment Property

= BIG OPPORTUNITY FOR INVESTORS