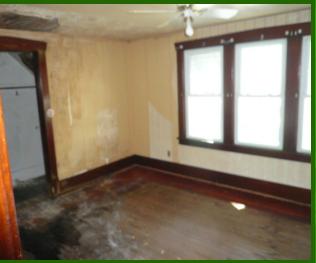

# BEFORE REPAIRS

House was destroyed by water damage thousands and thousands of gallons went through this house but Contractors stepped up huge on this one It should have cost **\$35,000-40,000**!!! Only **Cost \$19,500!** 

#### Repairs Needed

HEAVY MOLD REMEDIATION
INTERIOR PAINT
EXTERIOR PAINT
NEW FLOORING
THROUGHOUT HOME
INSTALL ENTIRELY NEW
KITCHEN
UPDATE BATHROOMS
ROOF REPAIR (LARGE
SECTION)