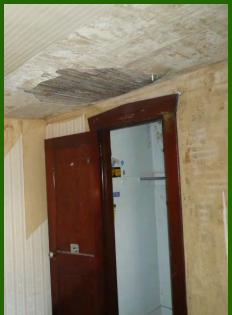

## BEFORE REPAIRS

#### Repairs Needed

Garage Door

KITCHEN NEEDED UPDATING

New Flooring

Paint

UPDATE ELECTRICAL

New Water Heater

UPDATE FLOORING

New Carpet

Update plumbing

STRUCTURALLY REPAIR GARAGE

EXTERIOR PAINT

Interior Paint

FURNACE NEEDED REPLACING

REPAIR INTERIOR HOLES IN WALLS AND OTHER DAMAGED STRUCTURES INSIDE HOME.