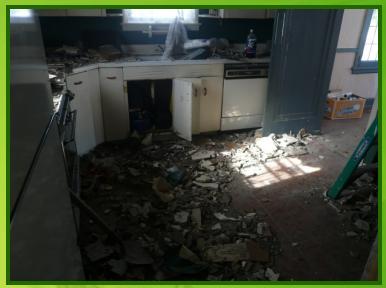

# BEFORE REPAIRS

Rehab SHOULD OF cost \$30,000 ... the IN-House Contractor did it for \$15,500 total!

#### REPAIRS NEEDED

Extensive Flooring Repair New Furnace Interior Paint Exterior Paint Extensive Wall Repair New Plumbing Need Updating. Updated Kitchen